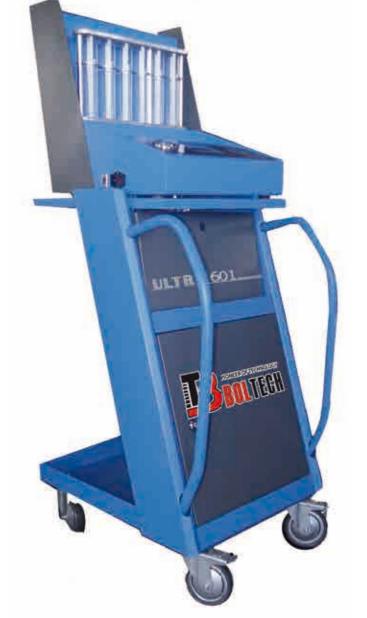

## All specifications, colors and designs can be changed without notice.

- Automatic/Manual injector test and analyze
- Stepper motor cleaning procedure

- Electronic pressure adjustment (1-6 bar) or (1-80 psi)
- Vehicle fuel pump pressure test
- Ultrasonic cleaning by powerful ultrasonic waves up to 50 KHZ
- Injector coil ohm test procedure
- Ready for top feed and side feed injectors
- On-Vehicle fuel system cleaning without removing fuel rail (Ready for Gasoline, LPG, CNG engines)
- Display outlet Debby in various engine RPMs (1000- 10000 RPM)
- Injector leak test
- Portable usage capability by 12V power supply plug
- Oxygen sensor test
- Trolly: Optional

## Gasoline Injector Equipment

A machine for the treatment of all Electronically Controlled Fuel Injectors up to 6 injectors

**ULTRA 601** 