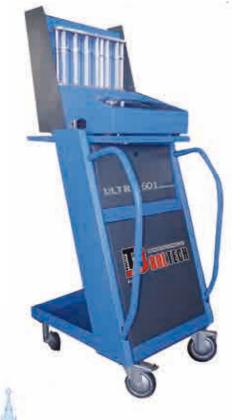

## All specifications, colors and designs can be changed without notice.

- Automatic/Manual injector test and analyze
- Stepper motor cleaning procedure

- Electronic pressure adjustment (1-6 bar) or (1-80 psi)
- Vehicle fuel pump pressure test
- Ultrasonic cleaning by powerful ultrasonic waves up to 50 KHZ
- Injector coil ohm test procedure
- Ready for top feed and side feed injectors
- On-Vehicle fuel system cleaning without removing fuel rail (Ready for Gasoline, LPG, CNG engines)
- Display outlet Debby in various engine RPMs (1000- 10000 RPM)
- Injector leak test
- Portable usage capability by 12V power supply plug
- Oxygen sensor test
- Trolly: Optional

## Gasoline Injector Equipment

A machine for the treatment of all Electronically Controlled Fuel Injectors up to 6 injectors

**ULTRA 601** 