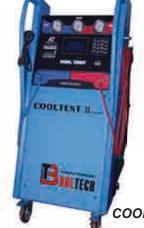

• Recovery/Gas charging in both LP/HP circuits independently

• Printable results

Specification

A/C charger by a manual procedure

COOL TEST ||

A/C charger by a full automatic procedure

COOL TEST PRO

Technical Data

A/C charger by a full automatic procedure for trucks and busses

|                       | Cool Test I       | Cool Test II | Cool Test Pro     |
|-----------------------|-------------------|--------------|-------------------|
| HP 7 LP taps function | Manual            | Automatic    |                   |
| Oil discharge         | Automatic         |              |                   |
| Vacuum                | Automatic         |              |                   |
| Tracer                | Manual            | Automatic    |                   |
| Oil reintegration     | Manual            | Automatic    |                   |
| Gas charging          | Automatic         |              |                   |
| Refrigerant bottle    | 10 Kg, refillable |              | 22 Kg, refillable |
| Compressor Power      | 1/4 HP            | 1/3 HP       | 1/2 HP            |
| Vacuum pump           | 85 lit/min        | 142 lit/min  | 254 lit/min       |
| Accuracy              | ±1 gr             |              |                   |
| Printer               | -                 | included     |                   |
| Hoses                 | 2.5 m             |              |                   |
| Vacuum leak test      | -                 | Yes          |                   |
| Filter system         | For Humidity      |              |                   |
| Printer               | Optional          |              |                   |