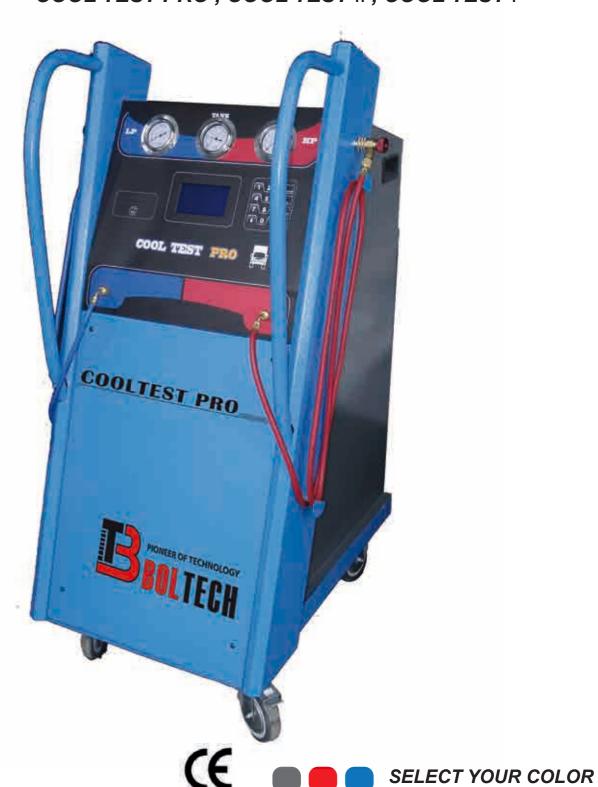

## All specifications, colors and designs can be changed without notice.

- Large blue LCD display
- Automatic/ Manual leak tracer (See below table)
- LP/HP/refrigerant bottle analog manometers

- Gas recovery speed: 300 gr/min
- Vacuum pressure test capability

• Recovery/Gas charging in both LP/HP circuits independently

• Printable results

Specification

A/C charger by a manual procedure

COOL TEST ||

A/C charger by a full automatic procedure

COOL TEST PRO

Technical Data

A/C charger by a full automatic procedure for trucks and busses

|                       | Cool Test I       | Cool Test II | Cool Test Pro     |
|-----------------------|-------------------|--------------|-------------------|
| HP 7 LP taps function | Manual            | Automatic    |                   |
| Oil discharge         | Automatic         |              |                   |
| Vacuum                | Automatic         |              |                   |
| Tracer                | Manual            | Automatic    |                   |
| Oil reintegration     | Manual            | Automatic    |                   |
| Gas charging          | Automatic         |              |                   |
| Refrigerant bottle    | 10 Kg, refillable |              | 22 Kg, refillable |
| Compressor Power      | 1/4 HP            | 1/3 HP       | 1/2 HP            |
| Vacuum pump           | 85 lit/min        | 142 lit/min  | 254 lit/min       |
| Accuracy              | ±1 gr             |              |                   |
| Printer               | -                 | included     |                   |
| Hoses                 | 2.5 m             |              |                   |
| Vacuum leak test      | -                 | Yes          |                   |
| Filter system         | For Humidity      |              |                   |
| Printer               | Optional          |              |                   |