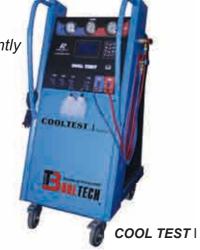

• Recovery/Gas charging in both LP/HP circuits independently

• Printable results

Specification

A/C charger by a manual procedure

COOL TEST ||

A/C charger by a full automatic procedure

COOL TEST PRO

Technical Data

A/C charger by a full automatic procedure for trucks and busses

|                       | Cool Test I       | Cool Test II | Cool Test Pro     |
|-----------------------|-------------------|--------------|-------------------|
| HP 7 LP taps function | Manual            | Automatic    |                   |
| Oil discharge         | Automatic         |              |                   |
| Vacuum                | Automatic         |              |                   |
| Tracer                | Manual            | Automatic    |                   |
| Oil reintegration     | Manual            | Automatic    |                   |
| Gas charging          | Automatic         |              |                   |
| Refrigerant bottle    | 10 Kg, refillable |              | 22 Kg, refillable |
| Compressor Power      | 1/4 HP            | 1/3 HP       | 1/2 HP            |
| Vacuum pump           | 85 lit/min        | 142 lit/min  | 254 lit/min       |
| Accuracy              | ±1 gr             |              |                   |
| Printer               | -                 | included     |                   |
| Hoses                 | 2.5 m             |              |                   |
| Vacuum leak test      | -                 | Yes          |                   |
| Filter system         | For Humidity      |              |                   |
| Printer               | Optional          |              |                   |