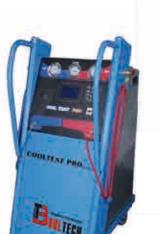

• Recovery/Gas charging in both LP/HP circuits independently

• Printable results

Specification

A/C charger by a manual procedure

COOL TEST ||

A/C charger by a full automatic procedure

COOL TEST PRO

Technical Data

A/C charger by a full automatic procedure for trucks and busses

|                       | Cool Test I       | Cool Test II | Cool Test Pro     |
|-----------------------|-------------------|--------------|-------------------|
| HP 7 LP taps function | Manual            | Automatic    |                   |
| Oil discharge         | Automatic         |              |                   |
| Vacuum                | Automatic         |              |                   |
| Tracer                | Manual            | Automatic    |                   |
| Oil reintegration     | Manual            | Automatic    |                   |
| Gas charging          | Automatic         |              |                   |
| Refrigerant bottle    | 10 Kg, refillable |              | 22 Kg, refillable |
| Compressor Power      | 1/4 HP            | 1/3 HP       | 1/2 HP            |
| Vacuum pump           | 85 lit/min        | 142 lit/min  | 254 lit/min       |
| Accuracy              | ±1 gr             |              |                   |
| Printer               | -                 | included     |                   |
| Hoses                 | 2.5 m             |              |                   |
| Vacuum leak test      | -                 | Yes          |                   |
| Filter system         | For Humidity      |              |                   |
| Printer               | Optional          |              |                   |